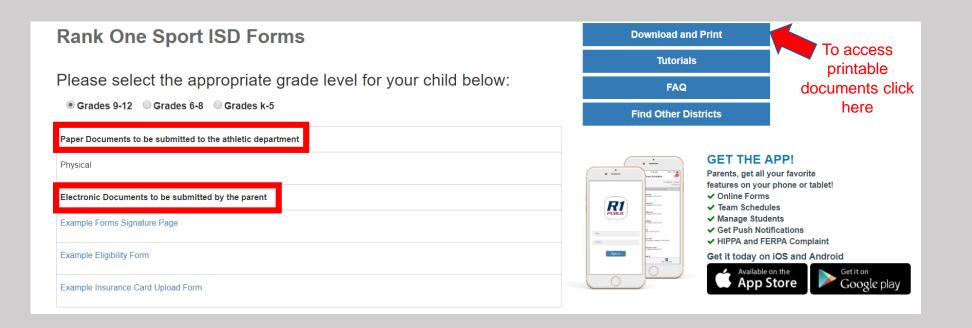

After Continuing as a Guest you may see the option to select the appropriate grade level for your child.

\*Note\*: If you do not see this page you will be directed straight to the forms list.

If this is applicable to your school district, you will select your student's grade, and the forms will populate.

|                                                                 | PARENT LOGIN                      |
|-----------------------------------------------------------------|-----------------------------------|
|                                                                 | Rank One Sport ISD Forms          |
| Please select the appropriate grade level for your child below: |                                   |
|                                                                 | Grades 9-12 Grades 6-8 Grades k-5 |

#### You will see 2 Sections: Paper Documents and Electronic Documents

Paper Documents: To print a blank Physical form or other printable documents, click on the "Download and Print" tab on the right side.

In most cases printable forms such as the Physical should be turned into the school manually. However, some schools may allow you to upload these documents to an electronic form titled "*Physical Upload Form*". If your student's school allows this option, it will appear under the Electronic Forms section.

**Electronic Forms**: To complete the electronic forms, click on the link to open the form. The form status will show as "Incomplete" until after the school has approved your student's forms

Note\*: Some schools may require multiple forms to be completed.