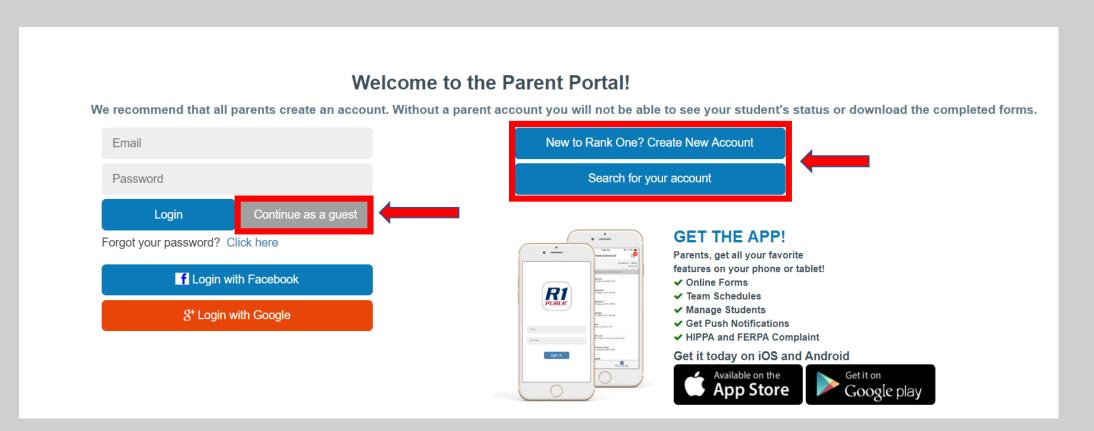

You will be prompted to the next page where you can either login with an existing parent account, Create a New Parent Account, or **Continue as a Guest**.

We recommend that all parents create an account. Without a parent account you will not be able to see your student's compliance status, download the completed forms, or view notifications sent to you by your student's school.

\*Note: Some school districts may require you to create an account. If you do not see the "Continue as a Guest" option, you must create a parent account. Please see "How to Create a Parent Account Tutorial" for help in creating an account.